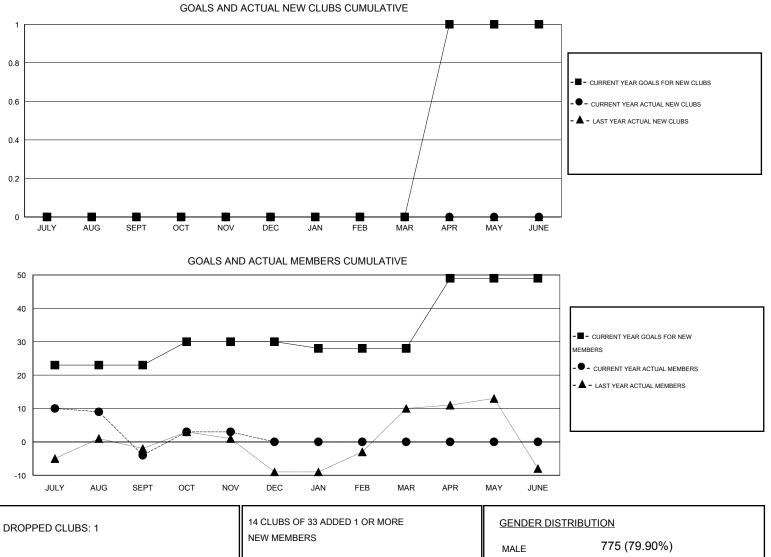

## GMT: THOMAS MATNEY

| LOCATION | ILLINOIS |
|----------|----------|
|----------|----------|

| Clubs                 |                  |           |                  | Members               |               |                    |                                     |                    |                  |
|-----------------------|------------------|-----------|------------------|-----------------------|---------------|--------------------|-------------------------------------|--------------------|------------------|
| RESULTS FOR 2015-2016 |                  |           |                  | RESULTS FOR 2015-2016 |               |                    |                                     |                    |                  |
| QUARTER               | NEW CLUB<br>GOAL | NEW CLUBS | DROPPED<br>CLUBS | NET<br>GAIN/LOSS      | QUARTER       | NEW MEMBER<br>GOAL | CHARTER AND<br>NEW MEMBERS<br>ADDED | DROPPED<br>MEMBERS | NET<br>GAIN/LOSS |
| JULY/AUG/SEPT         | 0                | 0         | 0                | 0                     | JULY/AUG/SEPT | 23                 | 22                                  | 26                 | -4               |
| OCT/NOV/DEC           | 0                | 0         | 1                | -1                    | OCT/NOV/DEC   | 7                  | 16                                  | 9                  | 7                |
| JAN/FEB/MAR           | 0                | 0         | 0                | 0                     | JAN/FEB/MAR   | -2                 | 0                                   | 0                  | 0                |
| APR/MAY/JUNE          | 1                | 0         | 0                | 0                     | APR/MAY/JUNE  | 21                 | 0                                   | 0                  | 0                |

|                 |    | NEW MEMBERS                              | MALE             | 775 (79.90%) |     |
|-----------------|----|------------------------------------------|------------------|--------------|-----|
| DROPPED MEMBERS |    |                                          | FEMALE           | 195 (20.10%) |     |
| DECEASED        | 5  |                                          |                  |              |     |
| CLUB CANCELLED  | 0  | CLICK HERE FOR HEALTH<br>ASSESSMENT DATA | FAMILY UNIT MEMB | ERS          | 135 |
| OTHER           | 30 | ASSESSMENT DATA                          | HEAD OF HOUSEHO  | LD           | 67  |
| TOTAL           | 35 |                                          | NON-HEAD OF HOUS | SEHOLD       | 68  |
|                 |    |                                          |                  |              |     |